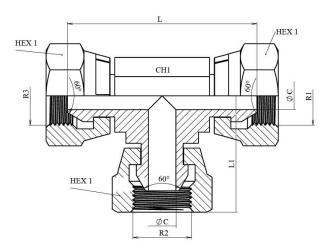

## Tee BSP Swivel female (60°) forge

Carbon steel 1/1

| Part n <sup>o</sup> | R1         | R2         | R3         | L   | L1   | HEX 1 | CH1 | ØС   |
|---------------------|------------|------------|------------|-----|------|-------|-----|------|
| S122502             | 1/8" BSP   | 1/8" BSP   | 1/8" BSP   | 45  | 22,5 | 14    | 11  | 3    |
| S122504             | 1/4" BSP   | 1/4" BSP   | 1/4" BSP   | 40  | 20   | 19    | 14  | 6    |
| S122506             | 3/8" BSP   | 3/8" BSP   | 3/8" BSP   | 60  | 30   | 22    | 17  | 8    |
| S122508             | 1/2" BSP   | 1/2" BSP   | 1/2" BSP   | 70  | 35   | 27    | 22  | 11   |
| S122512             | 3/4" BSP   | 3/4" BSP   | 3/4" BSP   | 83  | 41,5 | 32    | 27  | 16,7 |
| S122516             | 1" BSP     | 1" BSP     | 1" BSP     | 98  | 49   | 41    | 36  | 22   |
| S122520             | 1" 1/4 BSP | 1" 1/4 BSP | 1" 1/4 BSP | 108 | 54   | 50    | 46  | 26   |